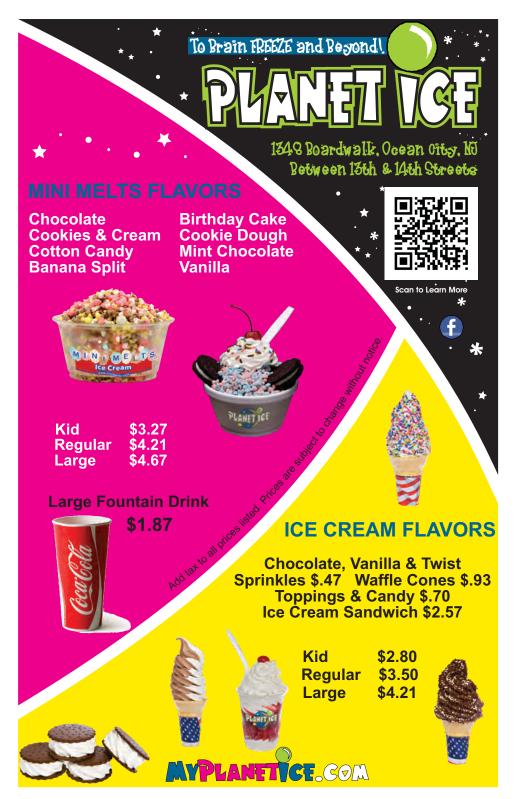

# SICHATURE TREATS!

Red & Green Apple Shave loe Swirled with Gumma Worm

FROC IN BLENDER - 4.44
Green Apple & Cherry Shave Ice Swirled with Gunning Frog

SHARK ATTACK - 4.44 Blue Rasp & Green Apple Shave Ice Swirled with Gummy Shark

### FROZEN LEMONADE - 3.74

### CHTLL-LOTTT - 5.14 Shave loe with Soft Serve

JUPITER JAVA VCE - 5.14 coffee Flavor Shave lee with Capping

### FAST COW - 5.61 Soft Serve & Monster Theres Float

## FAST FREEZE - 5.61 Monster theres Stush

### CHERRY ROMB - 5.61 Water Ice & Monster Float

### YCE CREAM FLOAT - Y.YY

GALACTYC BLAST - 5.14
Soft Serve & Blended Canday

MARS MUDDD - 4.44 Soft Serve, Grushed Cookies & Gummy Worm

## VCE BLENDED COFFEES - 5.61 Coffee, Mocha, Vanilla & Cappuccino Flavore