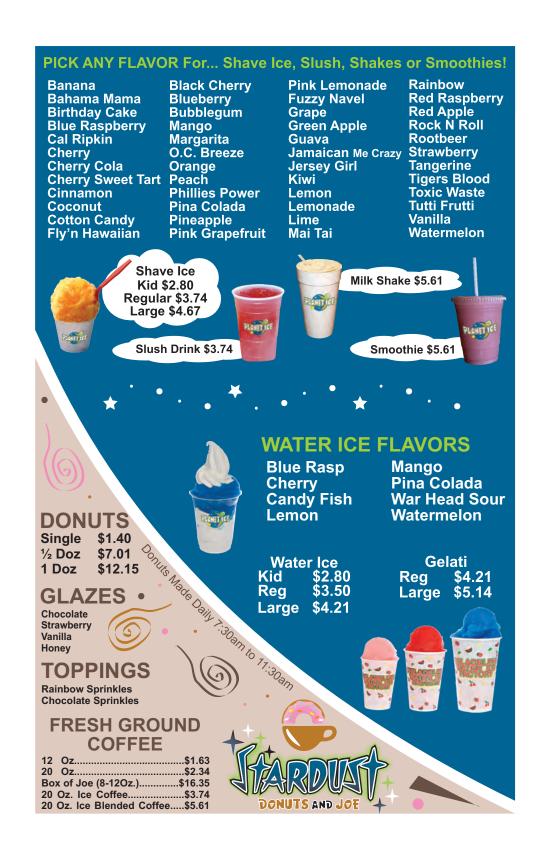

### FROZEN LEMONADE - 3.74

### CHTLL-LOTTT - 5.14 Shave loe with Soft Serve

JUPITER JAVA VCE - 5.14 coffee Flavor Shave lee with Capping

### FAST COW - 5.61 Soft Serve & Monster Theres Float

## FAST FREEZE - 5.61 Monster theres Stush

### CHERRY ROMB - 5.61 Water Ice & Monster Float

### YCE CREAM FLOAT - Y.YY

GALACTYC BLAST - 5.14
Soft Serve & Blended Canday

MARS MUDDD - 4.44 Soft Serve, Grushed Cookies & Gummy Worm

## VCE BLENDED COFFEES - 5.61 Coffee, Mocha, Vanilla & Cappuccino Flavore