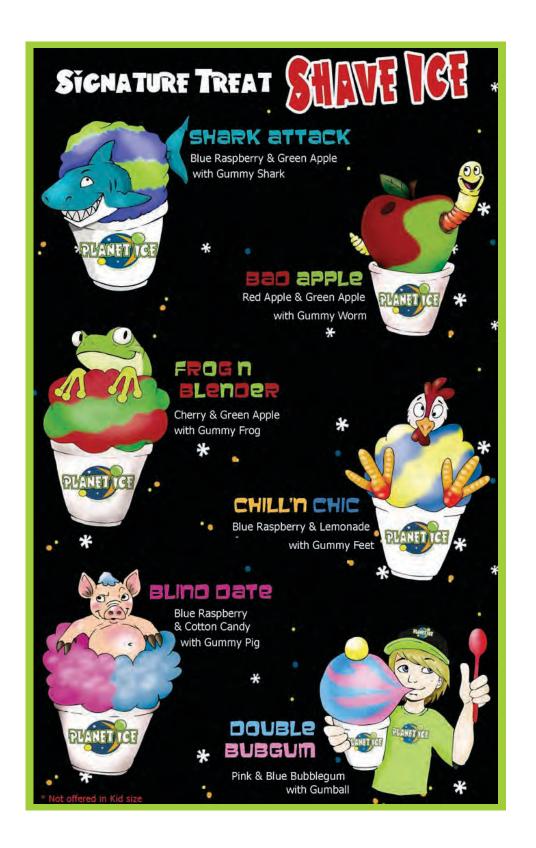

# SICHATURE TREATS!

Red & Green Apple Shave loe Swirled with Gumma Worm

FROC IN BLENDER - 4.44
Green Apple & Cherry Shave Ice Swirled with Gunning Frog

SHARK ATTACK - 4.44 Blue Rasp & Green Apple Shave Ice Swirled with Gummy Shark