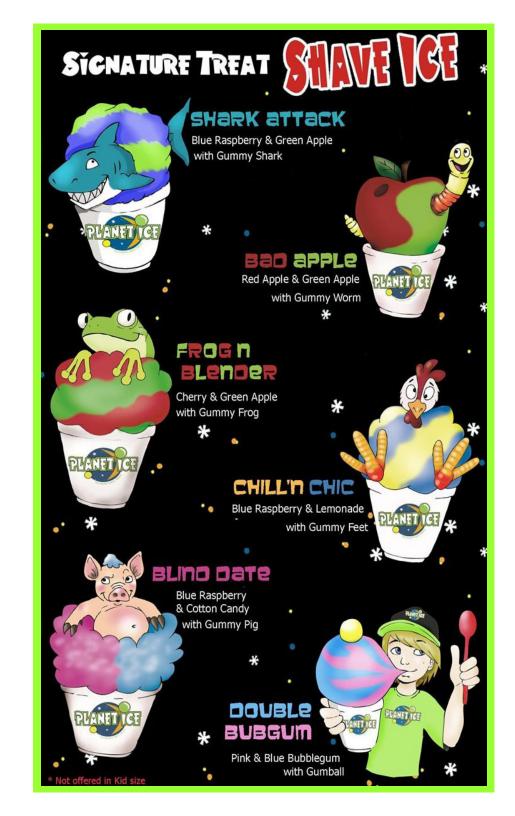

MUNSTER

TAST FREEZE - 5.61 Nonster There's Slush

**CHERRY BOMB - 5.61** Water Ice & Monster Float

PLANET ICE

VCE CREAM FLOAT - 4.44

CALACTIC BLAST - 4.67 Soft Serve & Blended Candy

MARS MUDDD - 4.21 Soft Serie, Grushed Cookies & Gummis Worm

Offee Flavor Shave Ice with Cappuccino Topping

CE BLENDED COFFEES - 4.91 coffee, Nocha, Vanilla & Cappuccino Flavors

## PICK ANY FLAVOR For... Shave Ice, Slush, Shakes or Smoothies!

| PICK ANY FLAVUI                                                                                            | R For Shave ice                                                                                | e, Siusn, Snakes                                                                                          | or Smoothles!