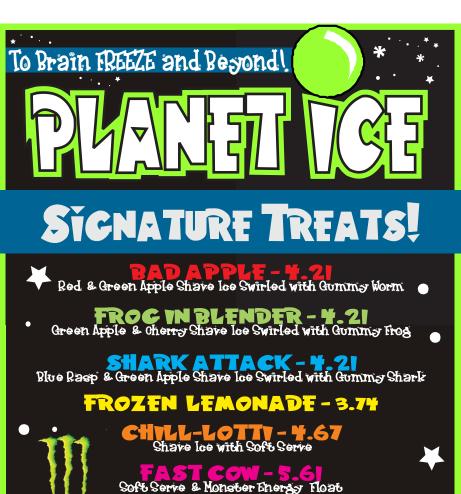

MUNSTER

TAST FREEZE - 5.61 Nonster There's Slush

**CHERRY BOMB - 5.61** Water Ice & Monster Float

PLANET ICE

VCE CREAM FLOAT - 4.44

CALACTIC BLAST - 4.67 Soft Serve & Blended Candy

MARS MUDDD - 4.21 Soft Serie, Grushed Cookies & Gummis Worm

Offee Flavor Shave Ice with Cappuccino Topping

CE BLENDED COFFEES - 4.91 coffee, Nocha, Vanilla & Cappuccino Flavors