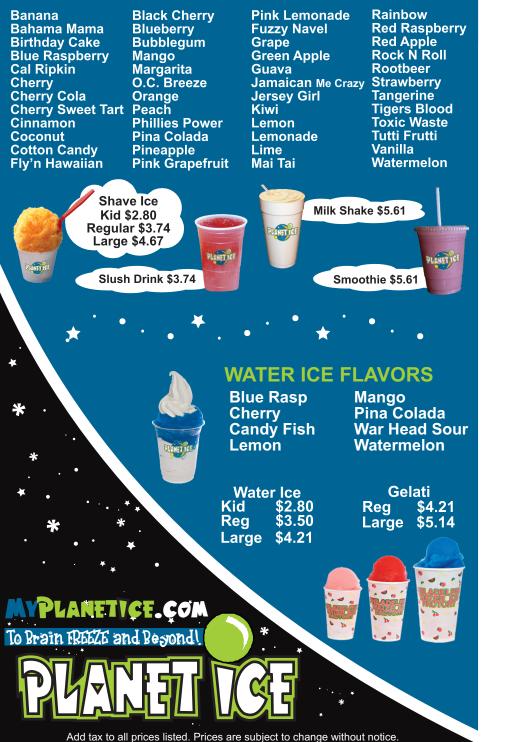

## SIGNATURE TREATS!

۲



Green Apple & Cherry Shave Ice Swirled with Gummy Frog

SHARK ATTACK - 4.44 Blue Baspi & Green Apple Shave Ice Swirled with Gummy Shark

FROZEN LEMONADE - 3.74

CHILL-LOTTI - 5.14 • Shave loe with Soft Serve

JUPITER JAVA TCE - 5.14 coffee flavor Shave Ice with Cappuccino Topping

> FAST CON - 5.6 Soft Serie & Monster Theresy Float

FAST FREEZE – 5.61 Nonster there's Slush

Water Ice & Monster Float

VCE CREAM FLOAT - 4.44

CALACTIC BLAST - 5.14 Soft Serve & Blended Candy

MARS MUDDD - 4.44 Soft Serie, Crushed Cookies & Guming Worm

VCE BLENDED COFFEES - 5.61 coffee, Nocha, Vanilla & cappieceino Flavors

## PICK ANY FLAVOR For... Shave Ice, Slush, Shakes or Smoothies!