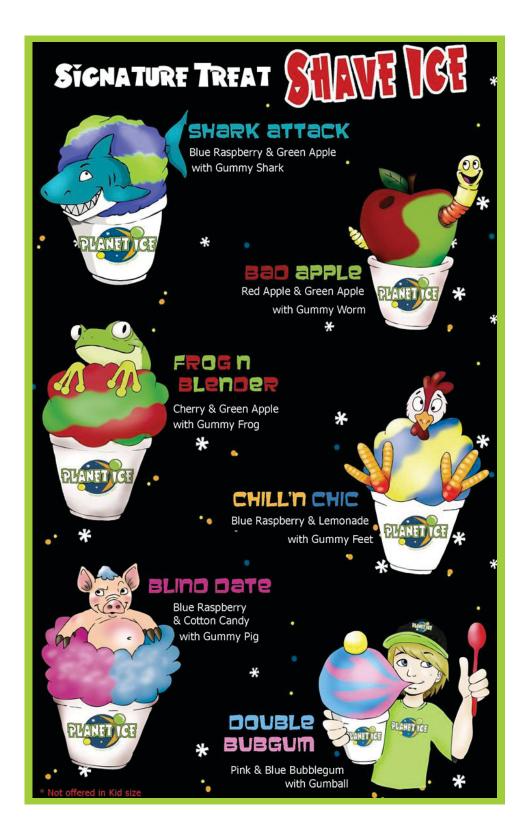

## SIGNATURE TREATS!

۲

Green Apple & Cherry Shave Ice Swirled with Gummy Frog

SHARK ATTACK - 4.44 Blue Baspi & Green Apple Shave Ice Swirled with Gummy Shark

FROZEN LEMONADE - 3.74

CHILL-LOTTI - 5.14 • Shave loe with Soft Serve